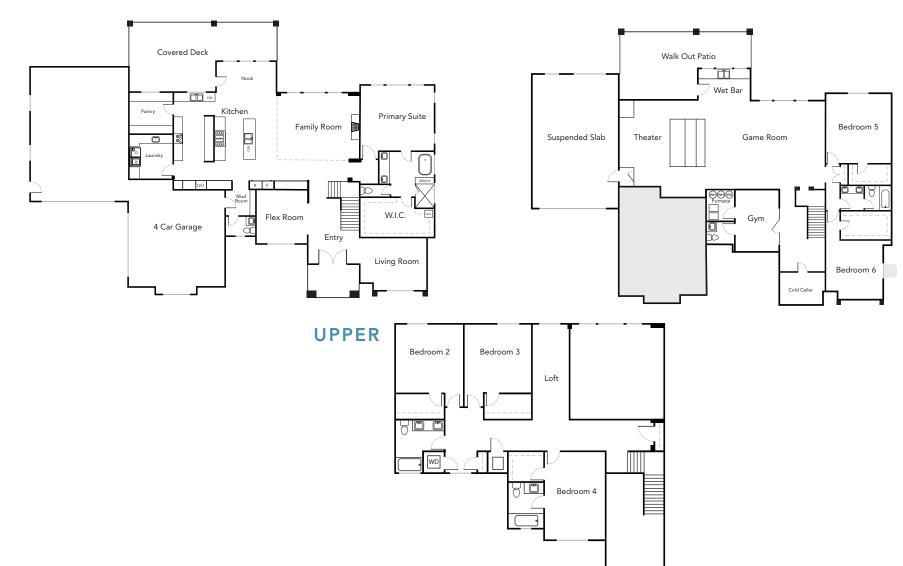

SALES: 801.905.8000 SYMPHONYHOMES.COM

**ANTHEM XL** 

(Parade Home at River Ridge Lane)

**BASEMENT** 

MAIN

SQUARE FOOTAGE MAIN: 2,751

\*Home square footages are approximates and are subject to change.

BASEMENT: 2,673 UPPER: 1,352 SUSPENDED SLAB: 760 SALES: 801.905.8000 SYMPHONYHOMES.COM