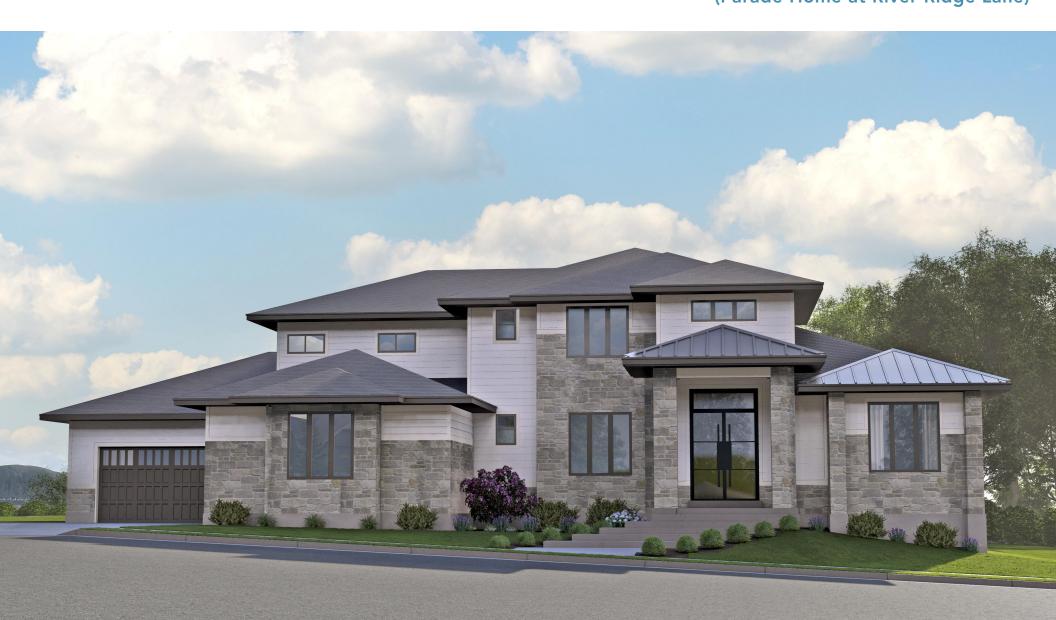

## ANTHEM XL (Parade Home at River Ridge Lane)

| STORIES | SQ FT | BED | BATH           |
|---------|-------|-----|----------------|
| Two     | 7,729 | 6   | 4 Full, 2 Half |

\*All renderings are artists' conception. Continuing a policy of constant design and pricing improvement, we reserve the right of price, product or design change without obligation to notify. Please refer to the base plan for an accurate depiction of the exterior standard features. \*Home square footages are approximates and are subject to change.