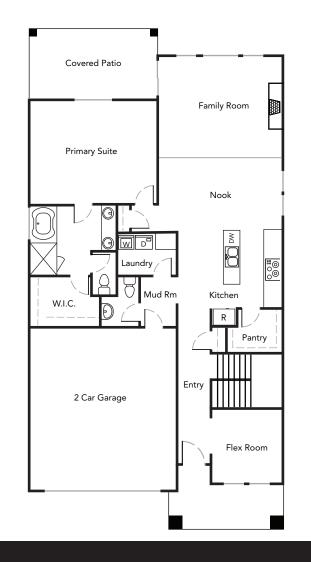

## MAIN LEVEL

SQUARE FOOTAGE MAIN: 1,507

BASEMENT: 1,621

**SALES: 801.905.8000** *SYMPHONYHOMES.COM* 