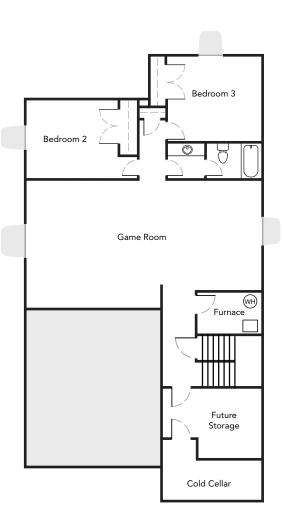

## BASEMENT

## MAIN LEVEL

SQUARE FOOTAGE MAIN: 1,507

BASEMENT: 1,621

**SALES: 801.905.8000** *SYMPHONYHOMES.COM* 