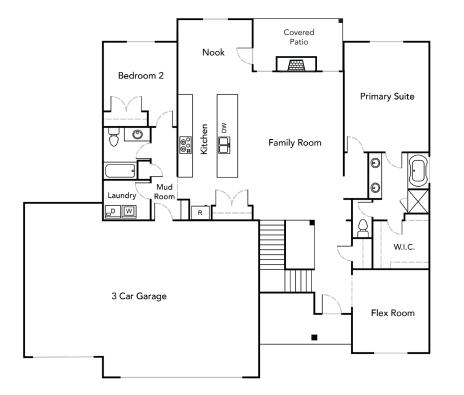

the right of price, product or design change without obligation to notify. Please refer to the base plan for an accurate depiction of the exterior standard features. \*Home square footages are approximates and are subject to change.

**SALES: 801.905.8000** *SYMPHONYHOMES.COM* 













BASEMENT



SALES: 801.905.8000 SYMPHONYHOMES.COM





## **CONCERTO XL**







BATH

3

\*All renderings are artists' conception. Continuing a policy of constant design and pricing improvement, we reserve the right of price, product or design change without obligation to notify. Please refer to the base plan for an accurate depiction of the exterior standard features. \*Home square footages are approximates and are subject to change.

**SALES: 801.905.8000** SYMPHONYHOMES.COM





## **CONCERTO XL**





MAIN

BASEMENT



SALES: 801.905.8000 SYMPHONYHOMES.COM