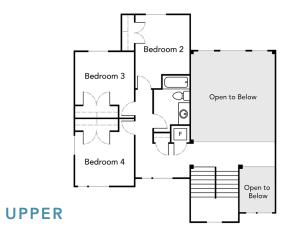

BASEMENT

SQUARE FOOTAGE MAIN: 1,923 BASEMENT: 2,010 UPPER: 872

\*Home square footages are approximates and are subject to change and vary per elevation.

## **CANON XL**

SQUARE FOOTAGE MAIN: 2,064 BASEMENT: 2,159 UPPER: 922

\*Home square footages are approximates and are subject to change and vary per elevation.