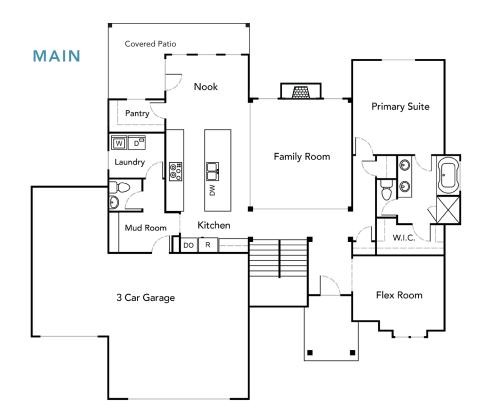

BASEMENT

SQUARE FOOTAGE MAIN: 1,923 BASEMENT: 2,010 UPPER: 872

\*Home square footages are approximates and are subject to change and vary per elevation.

## **CANON XL**

SQUARE FOOTAGE MAIN: 2,064 BASEMENT: 2,159 UPPER: 922

\*Home square footages are approximates and are subject to change and vary per elevation.