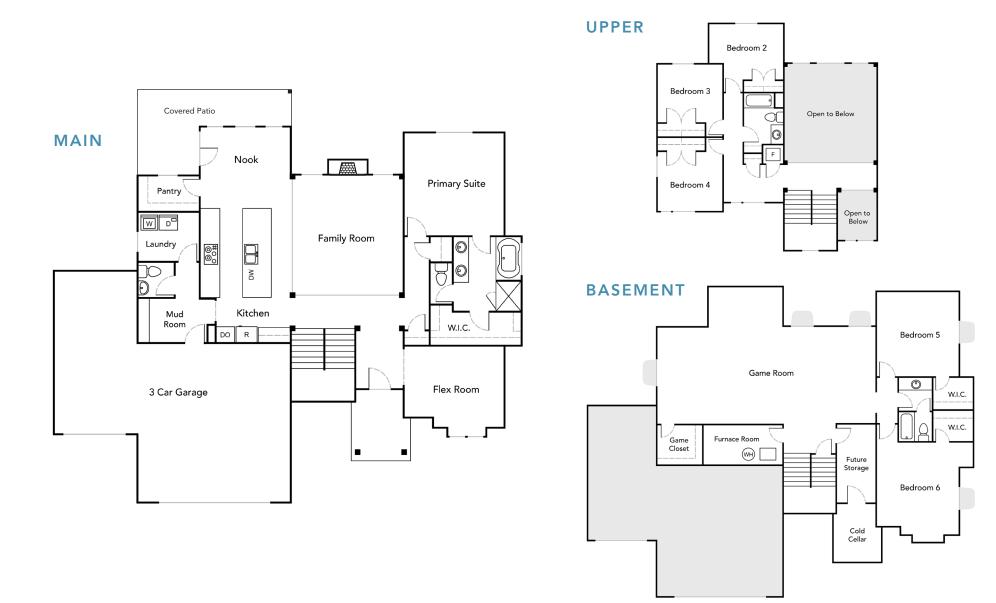

## **CANON XL**

SQUARE FOOTAGE MAIN: 2,064 BASEMENT: 2,159 UPPER: 922

\*Home square footages are approximates and are subject to change and vary per elevation.