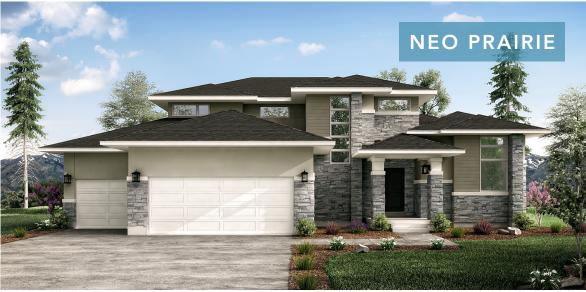

| STORIES | SQ FT* |
|---------|--------|
| Two     | 4.805  |

| BED |  |
|-----|--|
| 6   |  |

BATH

3.5

\*All renderings are artists' conception. Continuing a policy of constant design and pricing improvement, we reserve the right of price, product or design change without obligation to notify. Please refer to the base plan for an accurate depiction of the exterior standard features. \*Home square footages are approximates and are subject to change.

## **CANON XL**

| В | E | D |  |  |
|---|---|---|--|--|
|   | 6 |   |  |  |

BATH

3.5

\*All renderings are artists' conception. Continuing a policy of constant design and pricing improvement, we reserve the right of price, product or design change without obligation to notify. Please refer to the base plan for an accurate depiction of the exterior standard features. \*Home square footages are approximates and are subject to change.