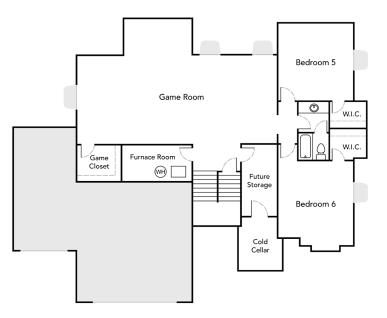

BASEMENT

SQUARE FOOTAGE MAIN: 1,923 BASEMENT: 2,010 UPPER: 872

\*Home square footages are approximates and are subject to change and vary per elevation.